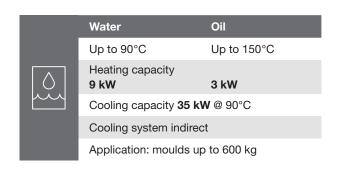

#### **Technical data**

| Product attribute    | Unit | TT-181                                                                                                                                           |             |
|----------------------|------|--------------------------------------------------------------------------------------------------------------------------------------------------|-------------|
| Medium               |      | Water                                                                                                                                            | Oil         |
| Temperature range    | °C   | Up to 90°C                                                                                                                                       | Up to 150°C |
| Temperature control  |      | Self optimizing, electronic microprocessor controller MP-888 with digital display of the set and actual value. Automatic temperature monitoring. |             |
| Heating capacity     | kW   | 9 kW                                                                                                                                             | 3 kW        |
| switchable in stages |      | 3/6                                                                                                                                              | None        |
| Cooling capacity     |      | 35 kW at 90°C - see diagram                                                                                                                      |             |
| Pump capacity        |      |                                                                                                                                                  |             |
| Motor                | kW   | 0,75 kW                                                                                                                                          |             |
| Pressure mode        |      | Max. 4,0 bar / max. 60 l/min see diagram                                                                                                         |             |
| Vacuum mode          |      | Vacuum max. 8 mH <sub>2</sub> O                                                                                                                  |             |
| Filling amount       |      | Min. 5 litres, max. 7 litres                                                                                                                     |             |
| Connections          |      |                                                                                                                                                  |             |
| Medium               |      | ½" BSP female thread                                                                                                                             |             |
| Cooling water        |      |                                                                                                                                                  |             |
| Inlet                |      | With water filter %" BSP female thread                                                                                                           |             |
| Outlet               |      | %" BSP male thread                                                                                                                               |             |
| Dimensions (L×W×H)   | mm   | 670×260×650 mm, incl. castors                                                                                                                    |             |
| Weight               | kg   | Approx. 55 kg empty                                                                                                                              |             |
| Colour               |      | Silvergrey RAL 7001                                                                                                                              |             |