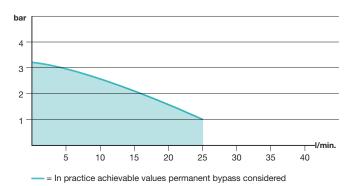

### **Pump capacity**

#### **Technical data**

| Product attribute    | Unit | TT-181                                                                                                                                           |             |
|----------------------|------|--------------------------------------------------------------------------------------------------------------------------------------------------|-------------|
| Medium               |      | Water                                                                                                                                            | Oil         |
| Temperature range    | °C   | Up to 90°C                                                                                                                                       | Up to 150°C |
| Temperature control  |      | Self optimizing, electronic microprocessor controller MP-888 with digital display of the set and actual value. Automatic temperature monitoring. |             |
| Heating capacity     | kW   | 9 kW                                                                                                                                             | 3 kW        |
| switchable in stages |      | 3/6                                                                                                                                              | None        |
| Cooling capacity     |      | 35 kW at 90°C - see diagram                                                                                                                      |             |
| Pump capacity        |      |                                                                                                                                                  |             |
| Motor                | kW   | 0,75 kW                                                                                                                                          |             |
| Pressure mode        |      | Max. 4,0 bar / max. 60 l/min see diagram                                                                                                         |             |
| Vacuum mode          |      | Vacuum max. 8 mH <sub>2</sub> O                                                                                                                  |             |
| Filling amount       |      | Min. 5 litres, max. 7 litres                                                                                                                     |             |
| Connections          |      |                                                                                                                                                  |             |
| Medium               |      | ½" BSP female thread                                                                                                                             |             |
| Cooling water        |      |                                                                                                                                                  |             |
| Inlet                |      | With water filter %" BSP female thread                                                                                                           |             |
| Outlet               |      | %" BSP male thread                                                                                                                               |             |
| Dimensions (L×W×H)   | mm   | 670×260×650 mm, incl. castors                                                                                                                    |             |
| Weight               | kg   | Approx. 55 kg empty                                                                                                                              |             |
| Colour               |      | Silvergrey RAL 7001                                                                                                                              |             |