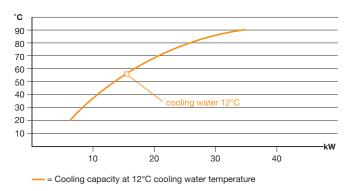

## **Cooling capacity**

#### **Technical data**

| Product attribute    | Unit | TT-181                                                                                                                                           |             |
|----------------------|------|--------------------------------------------------------------------------------------------------------------------------------------------------|-------------|
| Medium               |      | Water                                                                                                                                            | Oil         |
| Temperature range    | °C   | Up to 90°C                                                                                                                                       | Up to 150°C |
| Temperature control  |      | Self optimizing, electronic microprocessor controller MP-888 with digital display of the set and actual value. Automatic temperature monitoring. |             |
| Heating capacity     | kW   | 9 kW                                                                                                                                             | 3 kW        |
| switchable in stages |      | 3/6                                                                                                                                              | None        |
| Cooling capacity     |      | 35 kW at 90°C - see diagram                                                                                                                      |             |
| Pump capacity        |      |                                                                                                                                                  |             |
| Motor                | kW   | 0,75 kW                                                                                                                                          |             |
| Pressure mode        |      | Max. 4,0 bar / max. 60 l/min see diagram                                                                                                         |             |
| Vacuum mode          |      | Vacuum max. 8 mH <sub>2</sub> O                                                                                                                  |             |
| Filling amount       |      | Min. 5 litres, max. 7 litres                                                                                                                     |             |
| Connections          |      |                                                                                                                                                  |             |
| Medium               |      | ½" BSP female thread                                                                                                                             |             |
| Cooling water        |      |                                                                                                                                                  |             |
| Inlet                |      | With water filter %" BSP female thread                                                                                                           |             |
| Outlet               |      | %" BSP male thread                                                                                                                               |             |
| Dimensions (L×W×H)   | mm   | 670×260×650 mm, incl. castors                                                                                                                    |             |
| Weight               | kg   | Approx. 55 kg empty                                                                                                                              |             |
| Colour               |      | Silvergrey RAL 7001                                                                                                                              |             |