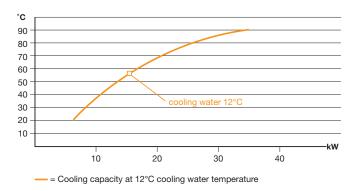

## **Cooling capacity**

#### **Technical data**

| Product attribute    | Unit | TT-180                                                                                                                                           |             |
|----------------------|------|--------------------------------------------------------------------------------------------------------------------------------------------------|-------------|
| Medium               |      | Water                                                                                                                                            | Oil         |
| Temperature range    | °C   | Up to 90°C                                                                                                                                       | Up to 150°C |
| Temperature control  |      | Self-optimizing, electronic microprocessor controller MP-888 with digital display of the set and actual value. Automatic temperature monitoring. |             |
| Heating capacity     | kW   | 9 kW                                                                                                                                             | 3 kW        |
| Switchable in stages |      | 3/6                                                                                                                                              | None        |
| Cooling capacity     |      | 35 kW at 90°C - see diagram                                                                                                                      |             |
| Pump capacity        |      |                                                                                                                                                  |             |
| Motor                | kW   | 0,75 kW                                                                                                                                          |             |
| Pressure mode        |      | Max. 4.0 bar / max. 60 l/min. – see diagram                                                                                                      |             |
| Filling amount       |      | Min. 5 litres, max 7 litres                                                                                                                      |             |
| Connections          |      |                                                                                                                                                  |             |
| Medium               |      | 1/2" BSP female thread                                                                                                                           |             |
| Cooling water        |      |                                                                                                                                                  |             |
| Inlet                |      | With water filter %" BSP female thread                                                                                                           |             |
| Outlet               |      | %" BSP male thread                                                                                                                               |             |
| Dimensions (L×W×H)   | mm   | 670×260×650 mm, incl. castors                                                                                                                    |             |
| Weight               | kg   | Approx. 55 kg empty                                                                                                                              |             |
| Colour               |      | Silvergrey RAL 7001                                                                                                                              |             |