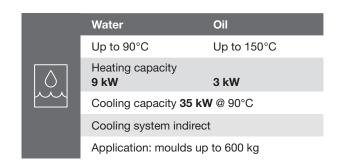

#### **Technical data**

| Product attribute    | Unit | TT-180                                                                                                                                           |             |
|----------------------|------|--------------------------------------------------------------------------------------------------------------------------------------------------|-------------|
| Medium               |      | Water                                                                                                                                            | Oil         |
| Temperature range    | °C   | Up to 90°C                                                                                                                                       | Up to 150°C |
| Temperature control  |      | Self-optimizing, electronic microprocessor controller MP-888 with digital display of the set and actual value. Automatic temperature monitoring. |             |
| Heating capacity     | kW   | 9 kW                                                                                                                                             | 3 kW        |
| Switchable in stages |      | 3/6                                                                                                                                              | None        |
| Cooling capacity     |      | 35 kW at 90°C - see diagram                                                                                                                      |             |
| Pump capacity        |      |                                                                                                                                                  |             |
| Motor                | kW   | 0,75 kW                                                                                                                                          |             |
| Pressure mode        |      | Max. 4.0 bar / max. 60 l/min. – see diagram                                                                                                      |             |
| Filling amount       |      | Min. 5 litres, max 7 litres                                                                                                                      |             |
| Connections          |      |                                                                                                                                                  |             |
| Medium               |      | 1/2" BSP female thread                                                                                                                           |             |
| Cooling water        |      |                                                                                                                                                  |             |
| Inlet                |      | With water filter %" BSP female thread                                                                                                           |             |
| Outlet               |      | %" BSP male thread                                                                                                                               |             |
| Dimensions (L×W×H)   | mm   | 670×260×650 mm, incl. castors                                                                                                                    |             |
| Weight               | kg   | Approx. 55 kg empty                                                                                                                              |             |
| Colour               |      | Silvergrey RAL 7001                                                                                                                              |             |