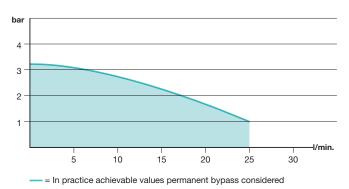

### **Pump capacity**

#### **Technical data**

| Product attribute    | Unit | TT-180                                                                                                                                           |             |
|----------------------|------|--------------------------------------------------------------------------------------------------------------------------------------------------|-------------|
| Medium               |      | Water                                                                                                                                            | Oil         |
| Temperature range    | °C   | Up to 90°C                                                                                                                                       | Up to 150°C |
| Temperature control  |      | Self-optimizing, electronic microprocessor controller MP-888 with digital display of the set and actual value. Automatic temperature monitoring. |             |
| Heating capacity     | kW   | 9 kW                                                                                                                                             | 3 kW        |
| Switchable in stages |      | 3/6                                                                                                                                              | None        |
| Cooling capacity     |      | 35 kW at 90°C - see diagram                                                                                                                      |             |
| Pump capacity        |      |                                                                                                                                                  |             |
| Motor                | kW   | 0,75 kW                                                                                                                                          |             |
| Pressure mode        |      | Max. 4.0 bar / max. 60 l/min. – see diagram                                                                                                      |             |
| Filling amount       |      | Min. 5 litres, max 7 litres                                                                                                                      |             |
| Connections          |      |                                                                                                                                                  |             |
| Medium               |      | 1/2" BSP female thread                                                                                                                           |             |
| Cooling water        |      |                                                                                                                                                  |             |
| Inlet                |      | With water filter %" BSP female thread                                                                                                           |             |
| Outlet               |      | %" BSP male thread                                                                                                                               |             |
| Dimensions (L×W×H)   | mm   | 670×260×650 mm, incl. castors                                                                                                                    |             |
| Weight               | kg   | Approx. 55 kg empty                                                                                                                              |             |
| Colour               |      | Silvergrey RAL 7001                                                                                                                              |             |