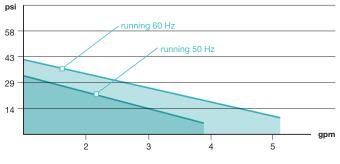

## **Pump Capacity**

---- = In practice achievable values permanent bypass considered

### **Technical data**

| Product attribute   | Unit   | TT-170                                                                                                                                           |
|---------------------|--------|--------------------------------------------------------------------------------------------------------------------------------------------------|
| Temperature range   | °F     | Up to 194°F with water                                                                                                                           |
| Temperature control |        | Self-optimizing, electronic microprocessor controller MP-888 with digital display of the set and actual value. Automatic temperature monitoring. |
| Heating capacity    | BTU/hr | 10'236 BTU/hr                                                                                                                                    |
| Cooling capacity    | °F     | <b>30 kW</b> at 194°F - see diagram                                                                                                              |
| Pump capacity       |        |                                                                                                                                                  |
| Motor               | HP     | 0,36 HP                                                                                                                                          |
| Pressure mode       |        | Max. 32 psi / max. 4 gpm at 50 Hz - see diagram<br>Max. 42 psi / max. 5 gpm at 60 Hz - see diagram                                               |
| Filling amount      |        | Min. 0.9 gallons, max. 1.3 gallons                                                                                                               |
| Connections         |        |                                                                                                                                                  |
| Medium              |        | %" NPT female thread                                                                                                                             |
| Cooling water       |        |                                                                                                                                                  |
| Inlet               |        | With water filter $\%''$ NPT female thread                                                                                                       |
| Outlet              |        | %" NPT female thread                                                                                                                             |
| Dimensions (L×W×H)  | inch   | 25.2×7.9×19.3 inch, incl. castors                                                                                                                |
| Weight              | lbs    | Approx. 79 lbs empty                                                                                                                             |
| Colour              |        | Silvergrey RAL 7001                                                                                                                              |