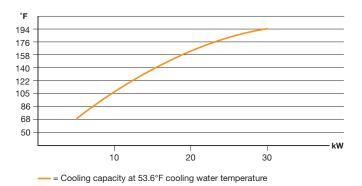

## **Cooling Capacity**

### **Technical data**

| Product attribute   | Unit   | TT-170                                                                                                                                           |
|---------------------|--------|--------------------------------------------------------------------------------------------------------------------------------------------------|
| Temperature range   | °F     | Up to 194°F with water                                                                                                                           |
| Temperature control |        | Self-optimizing, electronic microprocessor controller MP-888 with digital display of the set and actual value. Automatic temperature monitoring. |
| Heating capacity    | BTU/hr | 10'236 BTU/hr                                                                                                                                    |
| Cooling capacity    | °F     | <b>30 kW</b> at 194°F - see diagram                                                                                                              |
| Pump capacity       |        |                                                                                                                                                  |
| Motor               | HP     | 0,36 HP                                                                                                                                          |
| Pressure mode       |        | Max. 32 psi / max. 4 gpm at 50 Hz - see diagram<br>Max. 42 psi / max. 5 gpm at 60 Hz - see diagram                                               |
| Filling amount      |        | Min. 0.9 gallons, max. 1.3 gallons                                                                                                               |
| Connections         |        |                                                                                                                                                  |
| Medium              |        | %" NPT female thread                                                                                                                             |
| Cooling water       |        |                                                                                                                                                  |
| Inlet               |        | With water filter $\%''$ NPT female thread                                                                                                       |
| Outlet              |        | %" NPT female thread                                                                                                                             |
| Dimensions (L×W×H)  | inch   | 25.2×7.9×19.3 inch, incl. castors                                                                                                                |
| Weight              | lbs    | Approx. 79 lbs empty                                                                                                                             |
| Colour              |        | Silvergrey RAL 7001                                                                                                                              |