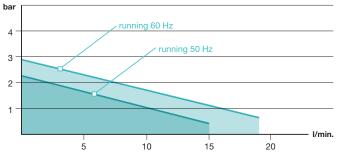

## **Pump Capacity**

---- = In practice achievable values permanent bypass considered

### **Technical data**

| Product attribute                       | Unit | ТТ-170                                                                                                                                           |
|-----------------------------------------|------|--------------------------------------------------------------------------------------------------------------------------------------------------|
| Temperature range                       | °C   | Up to 90°C with water                                                                                                                            |
| Temperature control                     |      | Self-optimizing, electronic microprocessor controller MP-888 with digital display of the set and actual value. Automatic temperature monitoring. |
| Heating capacity                        | kW   | 3 kW                                                                                                                                             |
| Cooling capacity                        | °C   | <b>30 kW</b> at 90°C - see diagram                                                                                                               |
| Pump capacity<br>Motor<br>Pressure mode | kW   | 0,27 kW<br>Max. 2,2 bar / max. 15,2 l/min. at 50 Hz - see diagram<br>Max. 2,9 bar / max. 19,1 l/min. at 60 Hz - see diagram                      |
| Filling amount                          |      | Min. 3,5 litres, max. 5 litres                                                                                                                   |
| Connections<br>Medium<br>Cooling water  |      | %" BSP female thread                                                                                                                             |
| Inlet                                   |      | With water filter %" BSP female thread                                                                                                           |
| Outlet                                  |      | %" BSP female thread                                                                                                                             |
| Dimensions (L×W×H)                      | mm   | 640×200×490 mm, incl. castors                                                                                                                    |
| Weight                                  | kg   | Approx. 36 kg empty                                                                                                                              |
| Colour                                  |      | Silvergrey RAL 7001                                                                                                                              |