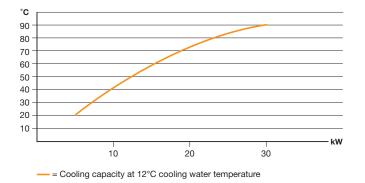

## **Cooling Capacity**

### **Technical data**

| Product attribute                       | Unit | ТТ-170                                                                                                                                           |
|-----------------------------------------|------|--------------------------------------------------------------------------------------------------------------------------------------------------|
| Temperature range                       | °C   | Up to 90°C with water                                                                                                                            |
| Temperature control                     |      | Self-optimizing, electronic microprocessor controller MP-888 with digital display of the set and actual value. Automatic temperature monitoring. |
| Heating capacity                        | kW   | 3 kW                                                                                                                                             |
| Cooling capacity                        | °C   | <b>30 kW</b> at 90°C - see diagram                                                                                                               |
| Pump capacity<br>Motor<br>Pressure mode | kW   | 0,27 kW<br>Max. 2,2 bar / max. 15,2 l/min. at 50 Hz - see diagram<br>Max. 2,9 bar / max. 19,1 l/min. at 60 Hz - see diagram                      |
| Filling amount                          |      | Min. 3,5 litres, max. 5 litres                                                                                                                   |
| Connections<br>Medium<br>Cooling water  |      | %" BSP female thread                                                                                                                             |
| Inlet                                   |      | With water filter %" BSP female thread                                                                                                           |
| Outlet                                  |      | %" BSP female thread                                                                                                                             |
| Dimensions (L×W×H)                      | mm   | 640×200×490 mm, incl. castors                                                                                                                    |
| Weight                                  | kg   | Approx. 36 kg empty                                                                                                                              |
| Colour                                  |      | Silvergrey RAL 7001                                                                                                                              |