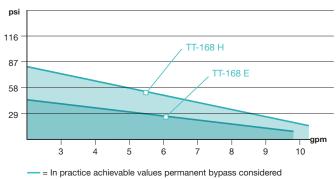

### **Pump capacity**

#### **Technical data**

| Product attribute      | Unit   | TT-168 E                                                                                                                                         | TT-168 H      |
|------------------------|--------|--------------------------------------------------------------------------------------------------------------------------------------------------|---------------|
| Temperature range max. |        |                                                                                                                                                  |               |
| Water                  | °F     | Up to 194°F                                                                                                                                      | Up to 194°F   |
| Oil                    | °F     | Up to 302°F                                                                                                                                      | Up to 302°F   |
| Temperature control    |        | Self-optimizing, electronic microprocessor controller MP-888 with digital display of the set and actual value. Automatic temperature monitoring. |               |
| Flow control           |        | Electronically, with digital display and automatic control of the minimum flow.                                                                  |               |
| Heating capacity water | BTU/hr | 40'946 BTU/hr                                                                                                                                    | 40'946 BTU/hr |
| Switchable in stages   |        | 3/9                                                                                                                                              | 3/9           |
| Heating capacity oil   | BTU/hr | 20'473 BTU/hr                                                                                                                                    | 20'473 BTU/hr |
| Switchable in stages   |        | 3/3                                                                                                                                              | 3/3           |
| Cooling capacity       |        | 45 kW at 194°F - see diagram                                                                                                                     |               |
| Pump capacity          |        |                                                                                                                                                  |               |
| Motor                  | HP     | 1 HP                                                                                                                                             | 2 HP          |
| Pressure mode          |        | Max. 58 psi                                                                                                                                      | Max. 102 psi  |
|                        |        | Max. 16 gpm                                                                                                                                      | Max. 16 gpm   |
| Vacuum mode            |        | Vacuum max. 23.17 inHg                                                                                                                           |               |
| Filling amount         |        | Min. 4.2 gallons, max. 5.3 gallons                                                                                                               |               |
| Connections            |        |                                                                                                                                                  |               |
| Medium                 |        | ½" NPT female thread                                                                                                                             |               |
| Cooling water          |        |                                                                                                                                                  |               |
| Inlet                  |        | With water filter %" NPT female thread                                                                                                           |               |
| Outlet                 |        | %" NPT male thread                                                                                                                               |               |
| Dimensions (L×W×H)     | inch   | 28×12.8×30.9 inch, incl. castors                                                                                                                 |               |
| Weight                 | lbs    | Approx. 148 lbs empty                                                                                                                            |               |
| Colour                 |        | Silvergrey RAL 7001                                                                                                                              |               |