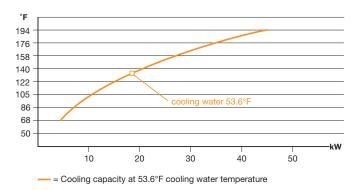

## **Cooling capacity**

#### **Technical data**

| Product attribute      | Unit   | TT-168 E                                                                                                                                         | TT-168 H      |
|------------------------|--------|--------------------------------------------------------------------------------------------------------------------------------------------------|---------------|
| Temperature range max. |        |                                                                                                                                                  |               |
| Water                  | °F     | Up to 194°F                                                                                                                                      | Up to 194°F   |
| Oil                    | °F     | Up to 302°F                                                                                                                                      | Up to 302°F   |
| Temperature control    |        | Self-optimizing, electronic microprocessor controller MP-888 with digital display of the set and actual value. Automatic temperature monitoring. |               |
| Flow control           |        | Electronically, with digital display and automatic control of the minimum flow.                                                                  |               |
| Heating capacity water | BTU/hr | 40'946 BTU/hr                                                                                                                                    | 40'946 BTU/hr |
| Switchable in stages   |        | 3/9                                                                                                                                              | 3/9           |
| Heating capacity oil   | BTU/hr | 20'473 BTU/hr                                                                                                                                    | 20'473 BTU/hr |
| Switchable in stages   |        | 3/3                                                                                                                                              | 3/3           |
| Cooling capacity       |        | 45 kW at 194°F - see diagram                                                                                                                     |               |
| Pump capacity          |        |                                                                                                                                                  |               |
| Motor                  | HP     | 1 HP                                                                                                                                             | 2 HP          |
| Pressure mode          |        | Max. 58 psi                                                                                                                                      | Max. 102 psi  |
|                        |        | Max. 16 gpm                                                                                                                                      | Max. 16 gpm   |
| Vacuum mode            |        | Vacuum max. 23.17 inHg                                                                                                                           |               |
| Filling amount         |        | Min. 4.2 gallons, max. 5.3 gallons                                                                                                               |               |
| Connections            |        |                                                                                                                                                  |               |
| Medium                 |        | ½" NPT female thread                                                                                                                             |               |
| Cooling water          |        |                                                                                                                                                  |               |
| Inlet                  |        | With water filter %" NPT female thread                                                                                                           |               |
| Outlet                 |        | %" NPT male thread                                                                                                                               |               |
| Dimensions (L×W×H)     | inch   | 28×12.8×30.9 inch, incl. castors                                                                                                                 |               |
| Weight                 | lbs    | Approx. 148 lbs empty                                                                                                                            |               |
| Colour                 |        | Silvergrey RAL 7001                                                                                                                              |               |