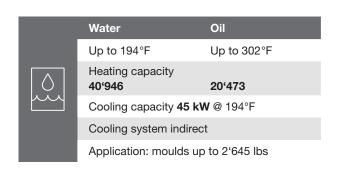

#### **Technical data**

| Product attribute      | Unit   | TT-168 E                                                                                                                                         | TT-168 H      |
|------------------------|--------|--------------------------------------------------------------------------------------------------------------------------------------------------|---------------|
| Temperature range max. |        |                                                                                                                                                  |               |
| Water                  | °F     | Up to 194°F                                                                                                                                      | Up to 194°F   |
| Oil                    | °F     | Up to 302°F                                                                                                                                      | Up to 302°F   |
| Temperature control    |        | Self-optimizing, electronic microprocessor controller MP-888 with digital display of the set and actual value. Automatic temperature monitoring. |               |
| Flow control           |        | Electronically, with digital display and automatic control of the minimum flow.                                                                  |               |
| Heating capacity water | BTU/hr | 40'946 BTU/hr                                                                                                                                    | 40'946 BTU/hr |
| Switchable in stages   |        | 3/9                                                                                                                                              | 3/9           |
| Heating capacity oil   | BTU/hr | 20'473 BTU/hr                                                                                                                                    | 20'473 BTU/hr |
| Switchable in stages   |        | 3/3                                                                                                                                              | 3/3           |
| Cooling capacity       |        | 45 kW at 194°F - see diagram                                                                                                                     |               |
| Pump capacity          |        |                                                                                                                                                  |               |
| Motor                  | HP     | 1 HP                                                                                                                                             | 2 HP          |
| Pressure mode          |        | Max. 58 psi                                                                                                                                      | Max. 102 psi  |
|                        |        | Max. 16 gpm                                                                                                                                      | Max. 16 gpm   |
| Vacuum mode            |        | Vacuum max. 23.17 inHg                                                                                                                           |               |
| Filling amount         |        | Min. 4.2 gallons, max. 5.3 gallons                                                                                                               |               |
| Connections            |        |                                                                                                                                                  |               |
| Medium                 |        | ½" NPT female thread                                                                                                                             |               |
| Cooling water          |        |                                                                                                                                                  |               |
| Inlet                  |        | With water filter %" NPT female thread                                                                                                           |               |
| Outlet                 |        | %" NPT male thread                                                                                                                               |               |
| Dimensions (L×W×H)     | inch   | 28×12.8×30.9 inch, incl. castors                                                                                                                 |               |
| Weight                 | lbs    | Approx. 148 lbs empty                                                                                                                            |               |
| Colour                 |        | Silvergrey RAL 7001                                                                                                                              |               |