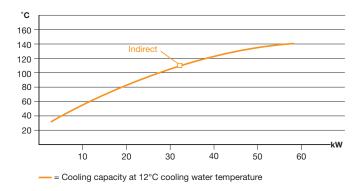

## **Cooling capacity**

#### **Technical data**

| Product attribute                    | Unit | TT-142 N                                                                                                                                         |
|--------------------------------------|------|--------------------------------------------------------------------------------------------------------------------------------------------------|
| Temperature range                    | °C   | Up to 140°C with water                                                                                                                           |
| Temperature control                  |      | Self-optimizing, electronic microprocessor controller MP-888 with digital display of the set and actual value. Automatic temperature monitoring. |
| Flow control                         |      | Electronically, with digital display and automatic control of the minimum flow.                                                                  |
| Heating capacity                     | kW   | 12 kW                                                                                                                                            |
| Switchable in stages                 |      | 6/6                                                                                                                                              |
| Cooling capacity                     |      |                                                                                                                                                  |
| Indirect                             |      | Approx. 60 kW at 140°C – see diagram                                                                                                             |
| Pump capacity                        |      |                                                                                                                                                  |
| Motor                                | kW   | 1,8 kW                                                                                                                                           |
| Pressure mode                        |      | Max. 5 bar / max. 110 l/min. – see diagram                                                                                                       |
| Pressure increasing pump             |      | No                                                                                                                                               |
| Temperature measurement at the mould |      | No                                                                                                                                               |
| Pressure relief                      |      | Yes                                                                                                                                              |
| Mould drainage                       |      | No                                                                                                                                               |
| Leakstopper                          |      | No                                                                                                                                               |
| Filling                              |      | Automatic                                                                                                                                        |
| Connections                          |      |                                                                                                                                                  |
| Medium                               |      | ¾″ BS female thread                                                                                                                              |
| Cooling water                        |      |                                                                                                                                                  |
| Inlet                                |      | With water filter %" female thread                                                                                                               |
| Outlet                               |      | %" BS female thread                                                                                                                              |
| Dimensions (L×W×H)                   | mm   | 870x360x915 mm, incl. castors                                                                                                                    |
| Weight                               | kg   | Approx. 107 kg empty                                                                                                                             |
| Colour                               |      | Silvergrey RAL 7001                                                                                                                              |