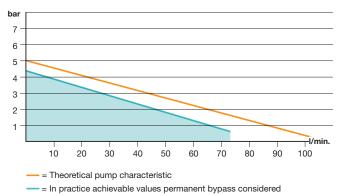

### **Pump capacity**

#### **Technical data**

| Product attribute                    | Unit | TT-142 N                                                                                                                                         |
|--------------------------------------|------|--------------------------------------------------------------------------------------------------------------------------------------------------|
| Temperature range                    | °C   | Up to 140°C with water                                                                                                                           |
| Temperature control                  |      | Self-optimizing, electronic microprocessor controller MP-888 with digital display of the set and actual value. Automatic temperature monitoring. |
| Flow control                         |      | Electronically, with digital display and automatic control of the minimum flow.                                                                  |
| Heating capacity                     | kW   | 12 kW                                                                                                                                            |
| Switchable in stages                 |      | 6/6                                                                                                                                              |
| Cooling capacity                     |      |                                                                                                                                                  |
| Indirect                             |      | Approx. 60 kW at 140°C – see diagram                                                                                                             |
| Pump capacity                        |      |                                                                                                                                                  |
| Motor                                | kW   | 1,8 kW                                                                                                                                           |
| Pressure mode                        |      | Max. 5 bar / max. 110 l/min. – see diagram                                                                                                       |
| Pressure increasing pump             |      | No                                                                                                                                               |
| Temperature measurement at the mould |      | No                                                                                                                                               |
| Pressure relief                      |      | Yes                                                                                                                                              |
| Mould drainage                       |      | No                                                                                                                                               |
| Leakstopper                          |      | No                                                                                                                                               |
| Filling                              |      | Automatic                                                                                                                                        |
| Connections                          |      |                                                                                                                                                  |
| Medium                               |      | ¾″ BS female thread                                                                                                                              |
| Cooling water                        |      |                                                                                                                                                  |
| Inlet                                |      | With water filter %" female thread                                                                                                               |
| Outlet                               |      | %" BS female thread                                                                                                                              |
| Dimensions (L×W×H)                   | mm   | 870x360x915 mm, incl. castors                                                                                                                    |
| Weight                               | kg   | Approx. 107 kg empty                                                                                                                             |
| Colour                               |      | Silvergrey RAL 7001                                                                                                                              |