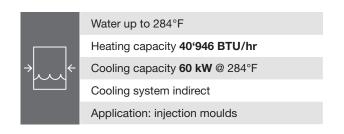

# Pressurised water temperature control unit

Temperature control system with flexible application range for injection moulds, small rollers, extruders

### **Technical data**

| Product attribute                    | Unit   | TT-142 N                                                                                                                                         |
|--------------------------------------|--------|--------------------------------------------------------------------------------------------------------------------------------------------------|
| Temperature range                    | °F     | Up to 284°F with water                                                                                                                           |
| Temperature control                  |        | Self-optimizing, electronic microprocessor controller MP-888 with digital display of the set and actual value. Automatic temperature monitoring. |
| Flow control                         |        | Electronically, with digital display and automatic control of the minimum flow.                                                                  |
| Heating capacity                     | BTU/hr | 40'946 BTU/hr                                                                                                                                    |
| Switchable in stages                 |        | 6/6                                                                                                                                              |
| Cooling capacity                     |        |                                                                                                                                                  |
| Indirect                             |        | Approx. <b>60 kW</b> at 284°F – see diagram                                                                                                      |
| Pump capacity                        |        |                                                                                                                                                  |
| Motor                                | HP     | 2.4 HP                                                                                                                                           |
| Pressure mode                        |        | Max. 73 psi / max. 29 gpm – see diagram                                                                                                          |
| Pressure increasing pump             |        | No                                                                                                                                               |
| Temperature measurement at the mould |        | No                                                                                                                                               |
| Pressure relief                      |        | Yes                                                                                                                                              |
| Mould drainage                       |        | No                                                                                                                                               |
| Leakstopper                          |        | No                                                                                                                                               |
| Filling                              |        | Automatic                                                                                                                                        |
| Connections                          |        |                                                                                                                                                  |
| Medium                               |        | ¾" NPT female thread                                                                                                                             |
| Cooling water                        |        |                                                                                                                                                  |
| Inlet                                |        | With water filter %" female thread                                                                                                               |
| Outlet                               |        | %" NPT female thread                                                                                                                             |
| Dimensions (L×W×H)                   | inch   | 34.3×14.2×36 inch, incl. castors                                                                                                                 |
| Weight                               | lbs    | Approx. 236 lbs empty                                                                                                                            |
| Colour                               |        | Silvergrey RAL 7001                                                                                                                              |