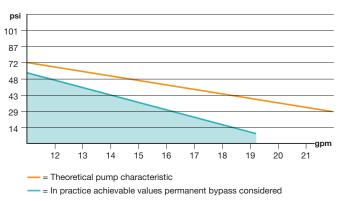

## **Pump capacity**

### **Technical data**

| Product attribute                    | Unit   | TT-142 N                                                                                                                                         |
|--------------------------------------|--------|--------------------------------------------------------------------------------------------------------------------------------------------------|
| Temperature range                    | °F     | Up to 284°F with water                                                                                                                           |
| Temperature control                  |        | Self-optimizing, electronic microprocessor controller MP-888 with digital display of the set and actual value. Automatic temperature monitoring. |
| Flow control                         |        | Electronically, with digital display and automatic control of the minimum flow.                                                                  |
| Heating capacity                     | BTU/hr | 40'946 BTU/hr                                                                                                                                    |
| Switchable in stages                 |        | 6/6                                                                                                                                              |
| Cooling capacity                     |        |                                                                                                                                                  |
| Indirect                             |        | Approx. <b>60 kW</b> at 284°F – see diagram                                                                                                      |
| Pump capacity                        |        |                                                                                                                                                  |
| Motor                                | HP     | 2.4 HP                                                                                                                                           |
| Pressure mode                        |        | Max. 73 psi / max. 29 gpm – see diagram                                                                                                          |
| Pressure increasing pump             |        | No                                                                                                                                               |
| Temperature measurement at the mould |        | No                                                                                                                                               |
| Pressure relief                      |        | Yes                                                                                                                                              |
| Mould drainage                       |        | No                                                                                                                                               |
| Leakstopper                          |        | No                                                                                                                                               |
| Filling                              |        | Automatic                                                                                                                                        |
| Connections                          |        |                                                                                                                                                  |
| Medium                               |        | ¾" NPT female thread                                                                                                                             |
| Cooling water                        |        |                                                                                                                                                  |
| Inlet                                |        | With water filter %" female thread                                                                                                               |
| Outlet                               |        | %" NPT female thread                                                                                                                             |
| Dimensions (L×W×H)                   | inch   | 34.3×14.2×36 inch, incl. castors                                                                                                                 |
| Weight                               | lbs    | Approx. 236 lbs empty                                                                                                                            |
| Colour                               |        | Silvergrey RAL 7001                                                                                                                              |