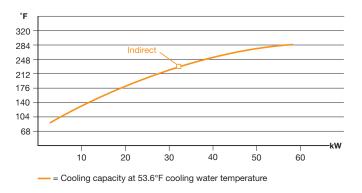

## **Cooling capacity**

### **Technical data**

| Product attribute                    | Unit   | TT-142 N                                                                                                                                         |
|--------------------------------------|--------|--------------------------------------------------------------------------------------------------------------------------------------------------|
| Temperature range                    | °F     | Up to 284°F with water                                                                                                                           |
| Temperature control                  |        | Self-optimizing, electronic microprocessor controller MP-888 with digital display of the set and actual value. Automatic temperature monitoring. |
| Flow control                         |        | Electronically, with digital display and automatic control of the minimum flow.                                                                  |
| Heating capacity                     | BTU/hr | 40'946 BTU/hr                                                                                                                                    |
| Switchable in stages                 |        | 6/6                                                                                                                                              |
| Cooling capacity                     |        |                                                                                                                                                  |
| Indirect                             |        | Approx. <b>60 kW</b> at 284°F – see diagram                                                                                                      |
| Pump capacity                        |        |                                                                                                                                                  |
| Motor                                | HP     | 2.4 HP                                                                                                                                           |
| Pressure mode                        |        | Max. 73 psi / max. 29 gpm – see diagram                                                                                                          |
| Pressure increasing pump             |        | No                                                                                                                                               |
| Temperature measurement at the mould |        | No                                                                                                                                               |
| Pressure relief                      |        | Yes                                                                                                                                              |
| Mould drainage                       |        | No                                                                                                                                               |
| Leakstopper                          |        | No                                                                                                                                               |
| Filling                              |        | Automatic                                                                                                                                        |
| Connections                          |        |                                                                                                                                                  |
| Medium                               |        | ¾" NPT female thread                                                                                                                             |
| Cooling water                        |        |                                                                                                                                                  |
| Inlet                                |        | With water filter %" female thread                                                                                                               |
| Outlet                               |        | %" NPT female thread                                                                                                                             |
| Dimensions (L×W×H)                   | inch   | 34.3×14.2×36 inch, incl. castors                                                                                                                 |
| Weight                               | lbs    | Approx. 236 lbs empty                                                                                                                            |
| Colour                               |        | Silvergrey RAL 7001                                                                                                                              |