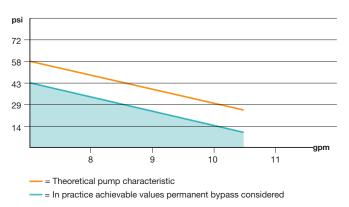

# **Pump capacity**

### **Technical data**

| Product attribute    | Unit   | TT-1398 N                                                                                                                                        |
|----------------------|--------|--------------------------------------------------------------------------------------------------------------------------------------------------|
| Temperature range    | °F     | Up to 284°F with water                                                                                                                           |
| Temperature control  |        | Self-optimizing, electronic microprocessor controller MP-888 with digital display of the set and actual value. Automatic temperature monitoring. |
| Flow control         |        | Electronically, with digital display and automatic monitoring control of the minimal flow.                                                       |
| Heating capacity     | BTU/hr | 20 <sup>4</sup> 73 BTU/hr                                                                                                                        |
| Switchable in stages |        | 3/3                                                                                                                                              |
| Cooling capacity     |        | Approx. 20 kW at 284°F – see diagram                                                                                                             |
| Pump capacity        |        |                                                                                                                                                  |
| Motor                | HP     | 2.4 HP                                                                                                                                           |
| Pressure mode        |        | Max. 73 psi / max. 29 gpm – see diagram                                                                                                          |
| Filling              |        | Automatic                                                                                                                                        |
| Connections          |        |                                                                                                                                                  |
| Medium               |        | 1/2" NPT female thread                                                                                                                           |
| Cooling water        |        |                                                                                                                                                  |
| Inlet                |        | With water filter %" female thread                                                                                                               |
| Outlet               |        | %" NPT female thread                                                                                                                             |
| Dimensions (L×W×H)   | inch   | 26.8×12×29.9, incl. castors                                                                                                                      |
| Weight               | lbs    | Approx. 154 lbs empty                                                                                                                            |
| Colour               |        | Silvergrey RAL 7001                                                                                                                              |