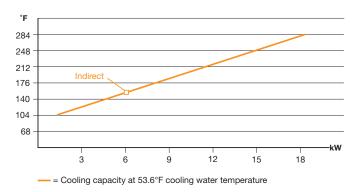

# **Cooling capacity**

### **Technical data**

| Product attribute    | Unit   | TT-1398 N                                                                                                                                        |
|----------------------|--------|--------------------------------------------------------------------------------------------------------------------------------------------------|
| Temperature range    | °F     | Up to 284°F with water                                                                                                                           |
| Temperature control  |        | Self-optimizing, electronic microprocessor controller MP-888 with digital display of the set and actual value. Automatic temperature monitoring. |
| Flow control         |        | Electronically, with digital display and automatic monitoring control of the minimal flow.                                                       |
| Heating capacity     | BTU/hr | 20 <sup>4</sup> 73 BTU/hr                                                                                                                        |
| Switchable in stages |        | 3/3                                                                                                                                              |
| Cooling capacity     |        | Approx. 20 kW at 284°F – see diagram                                                                                                             |
| Pump capacity        |        |                                                                                                                                                  |
| Motor                | HP     | 2.4 HP                                                                                                                                           |
| Pressure mode        |        | Max. 73 psi / max. 29 gpm – see diagram                                                                                                          |
| Filling              |        | Automatic                                                                                                                                        |
| Connections          |        |                                                                                                                                                  |
| Medium               |        | 1/2" NPT female thread                                                                                                                           |
| Cooling water        |        |                                                                                                                                                  |
| Inlet                |        | With water filter %" female thread                                                                                                               |
| Outlet               |        | %" NPT female thread                                                                                                                             |
| Dimensions (L×W×H)   | inch   | 26.8×12×29.9, incl. castors                                                                                                                      |
| Weight               | lbs    | Approx. 154 lbs empty                                                                                                                            |
| Colour               |        | Silvergrey RAL 7001                                                                                                                              |