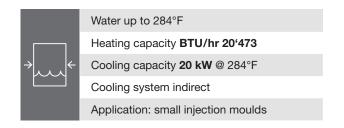

### **Technical data**

| Product attribute    | Unit   | TT-1398 N                                                                                                                                        |
|----------------------|--------|--------------------------------------------------------------------------------------------------------------------------------------------------|
| Temperature range    | °F     | Up to 284°F with water                                                                                                                           |
| Temperature control  |        | Self-optimizing, electronic microprocessor controller MP-888 with digital display of the set and actual value. Automatic temperature monitoring. |
| Flow control         |        | Electronically, with digital display and automatic monitoring control of the minimal flow.                                                       |
| Heating capacity     | BTU/hr | 20 <sup>4</sup> 73 BTU/hr                                                                                                                        |
| Switchable in stages |        | 3/3                                                                                                                                              |
| Cooling capacity     |        | Approx. 20 kW at 284°F – see diagram                                                                                                             |
| Pump capacity        |        |                                                                                                                                                  |
| Motor                | HP     | 2.4 HP                                                                                                                                           |
| Pressure mode        |        | Max. 73 psi / max. 29 gpm – see diagram                                                                                                          |
| Filling              |        | Automatic                                                                                                                                        |
| Connections          |        |                                                                                                                                                  |
| Medium               |        | 1/2" NPT female thread                                                                                                                           |
| Cooling water        |        |                                                                                                                                                  |
| Inlet                |        | With water filter %" female thread                                                                                                               |
| Outlet               |        | %" NPT female thread                                                                                                                             |
| Dimensions (L×W×H)   | inch   | 26.8×12×29.9, incl. castors                                                                                                                      |
| Weight               | lbs    | Approx. 154 lbs empty                                                                                                                            |
| Colour               |        | Silvergrey RAL 7001                                                                                                                              |